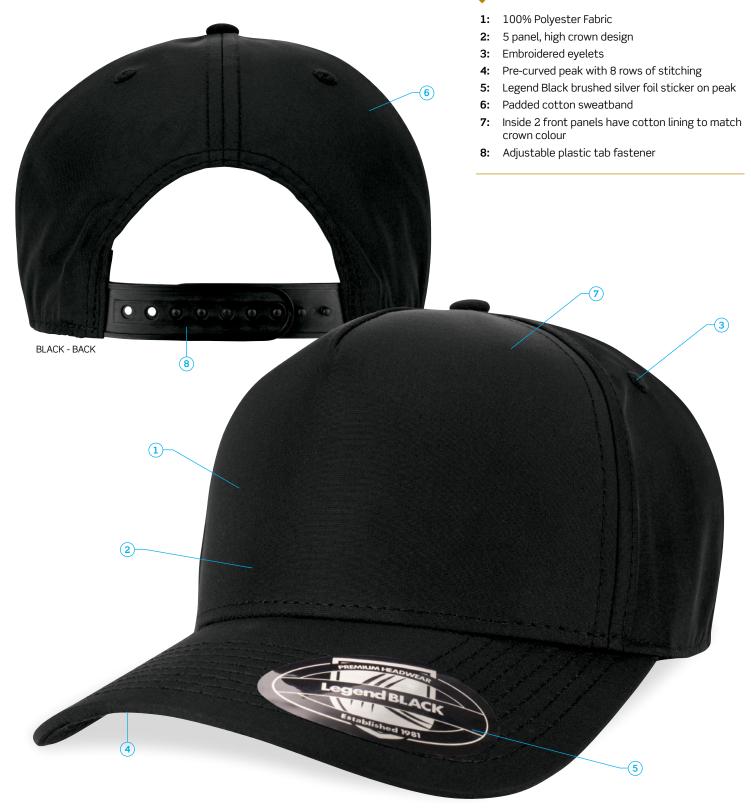

# A- Frame Sport

Step up your game with the A-Frame Sport. Everyone's new favourite A-Frame Cap has received an upgrade with a soft & breathable sport fabric. This lightweight 5 panel cap boasts an iconic look with its highprofile crown, pre-curved peak, and brushed silver foil sticker on peak. Featuring embroidered eyelets, a padded cotton sweatband and onesize-fits-all adjustable plastic tab fastener, this stylish and comfortable cap will never let you down.

#### DESCRIPTION

- 100% Polyester Fabric
- 5 panel, high crown design
- Embroidered eyelets
- Pre-curved peak with 8 rows of stitching
- Legend Black brushed silver foil sticker on peak
- Padded cotton sweatband
- Inside 2 front panels have cotton lining to match crown colour
- Adjustable plastic tab fastener